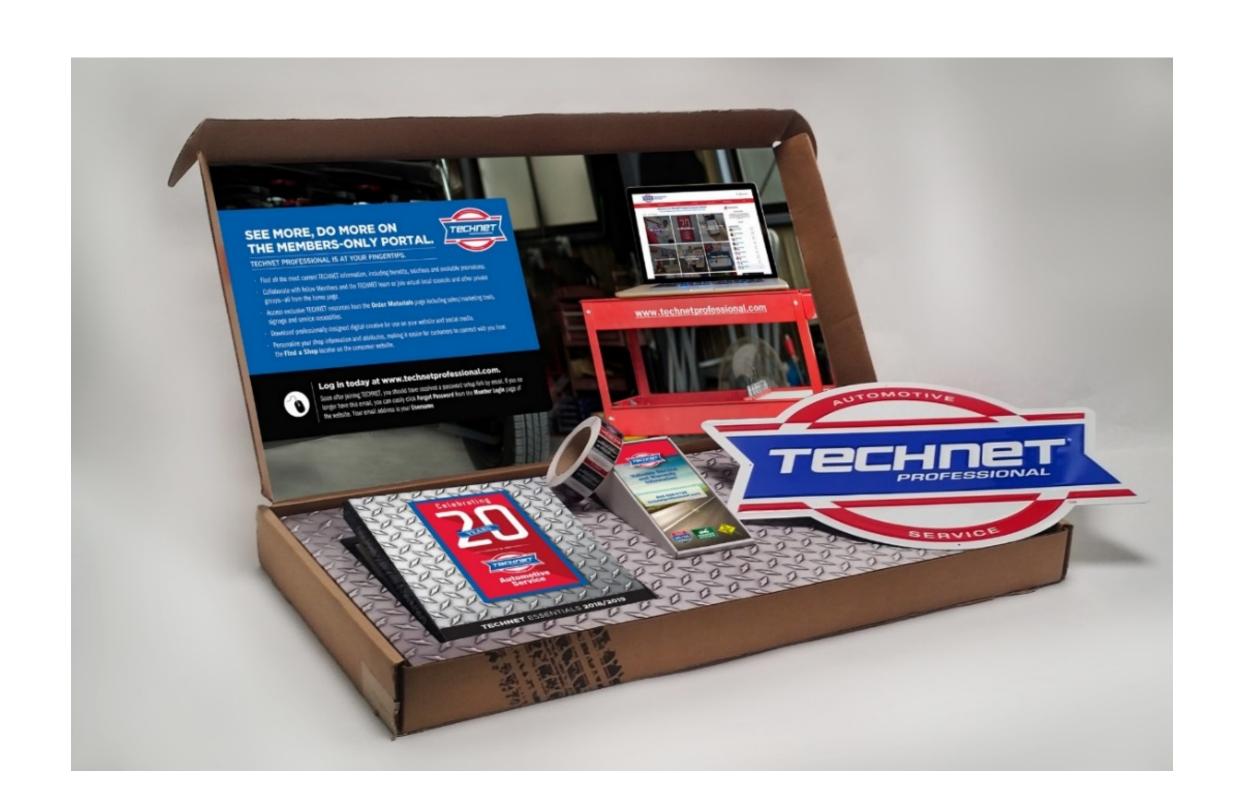

# NEW MEMBER TOOLKITS

#### Includes:

- TechNet Essentials Guide
- Repair Order Holders
- Counter Mat
- 24/40 Bay Banner
- Door Decal
- Floor Decal

- Warranty Packet
- Warranty Posters
- Poster Frame
- Code of Ethics Plaque
- Invoice Stickers
- Metal TechNet Tacker Sign