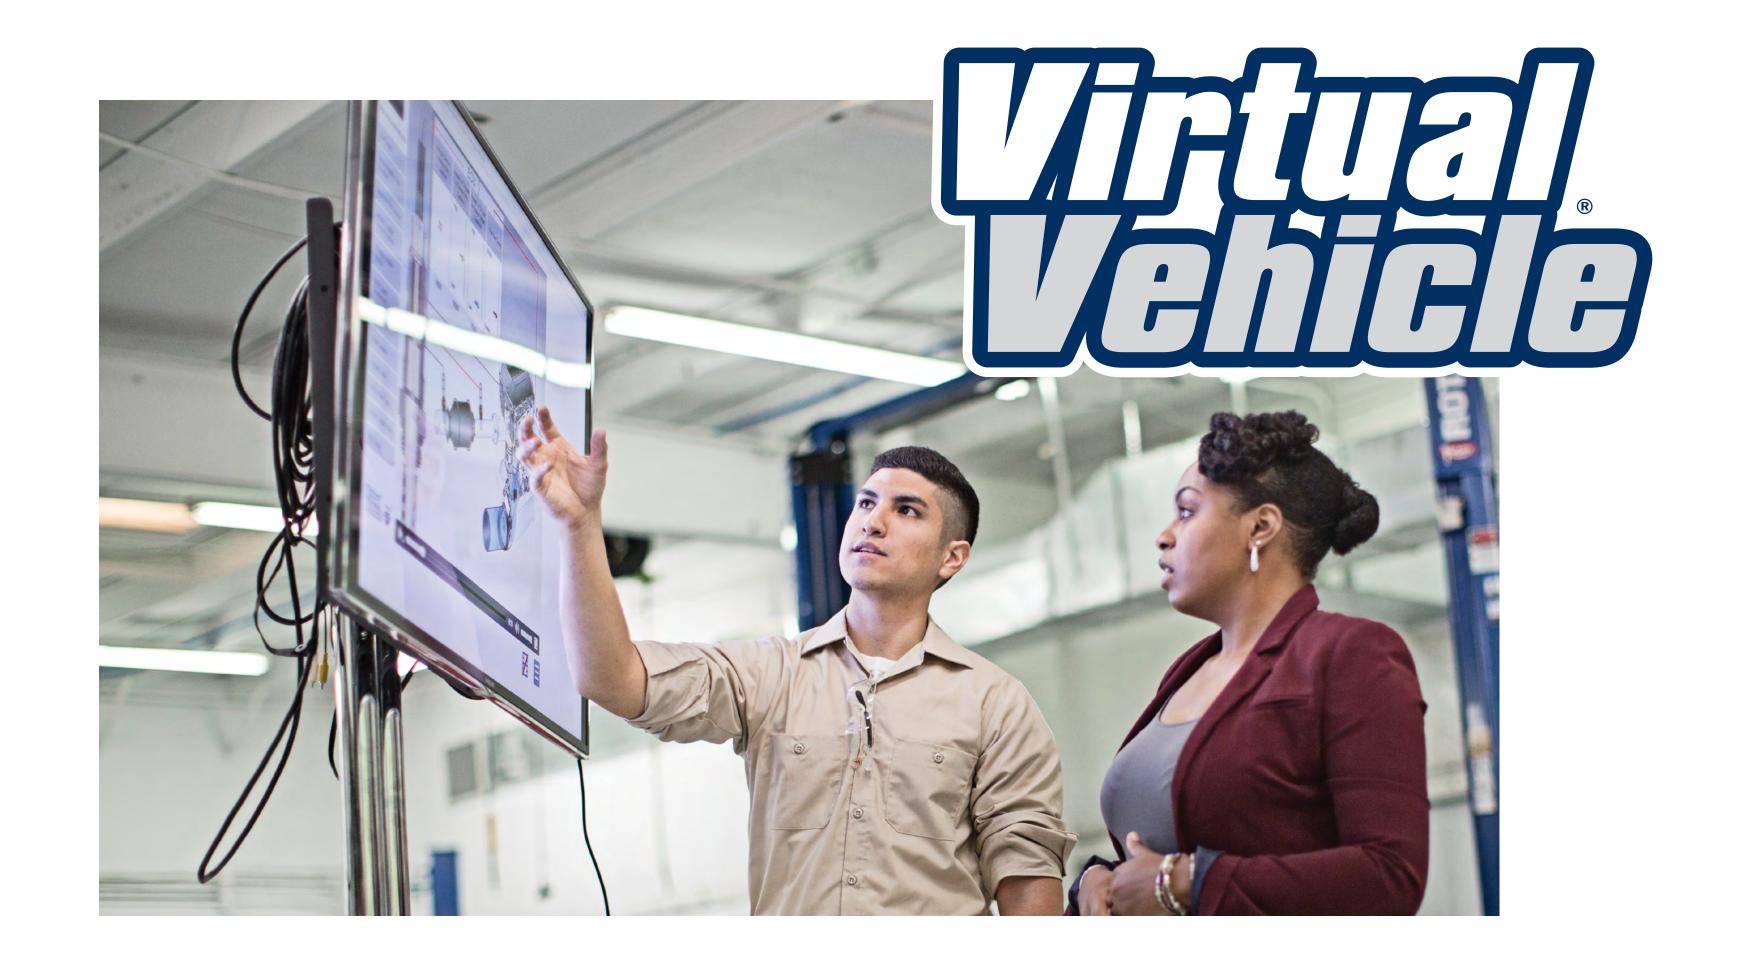

#### VIRTUAL VEHICLE

- TechNet branded
- More than 350+ failure mode animations
- Increases the sale of complex or expensive services
- Improves communication with consumers
- Customized emails/texts
- Login with shop's 10 digit phone number