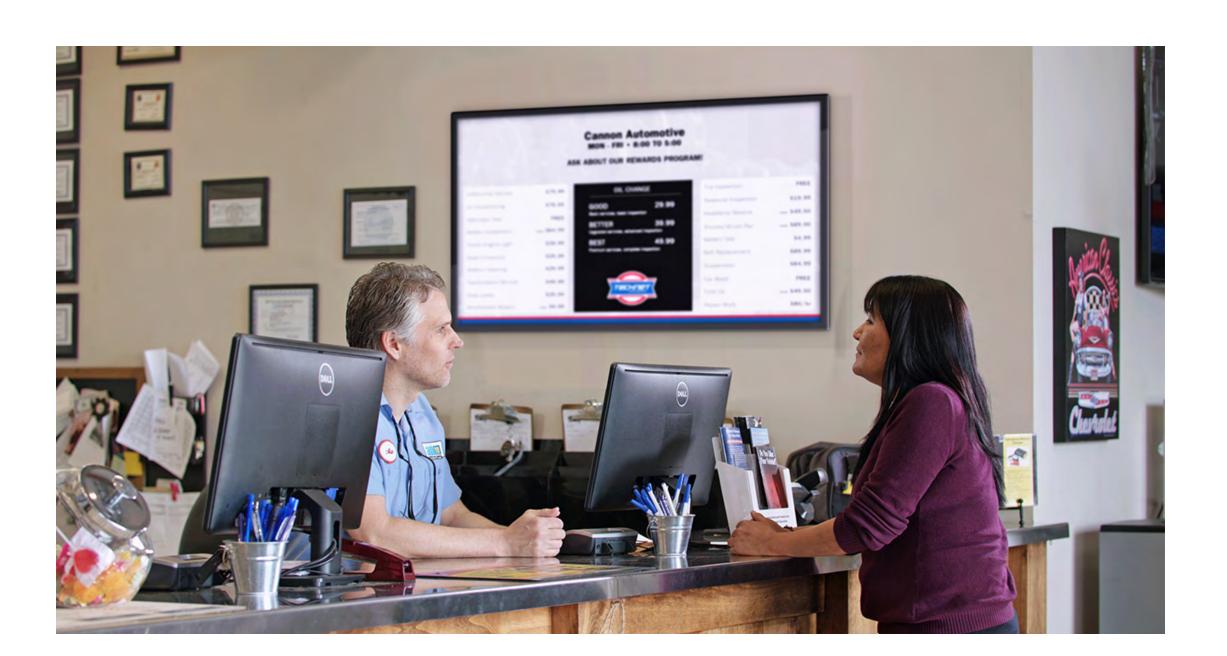

# TECHNET DIGITAL MENU BOARD

TechNet Menu Board by AutoNetTV is an element included with Membership that delivers high quality videos and images that illustrate your shop's services and pricing.

- Customizable and professional display
- TechNet branded content
- New and current subscribers must register on Member website
- Compatible TV and internet access are required
- Hardware and installation provided by AutoNetTV support