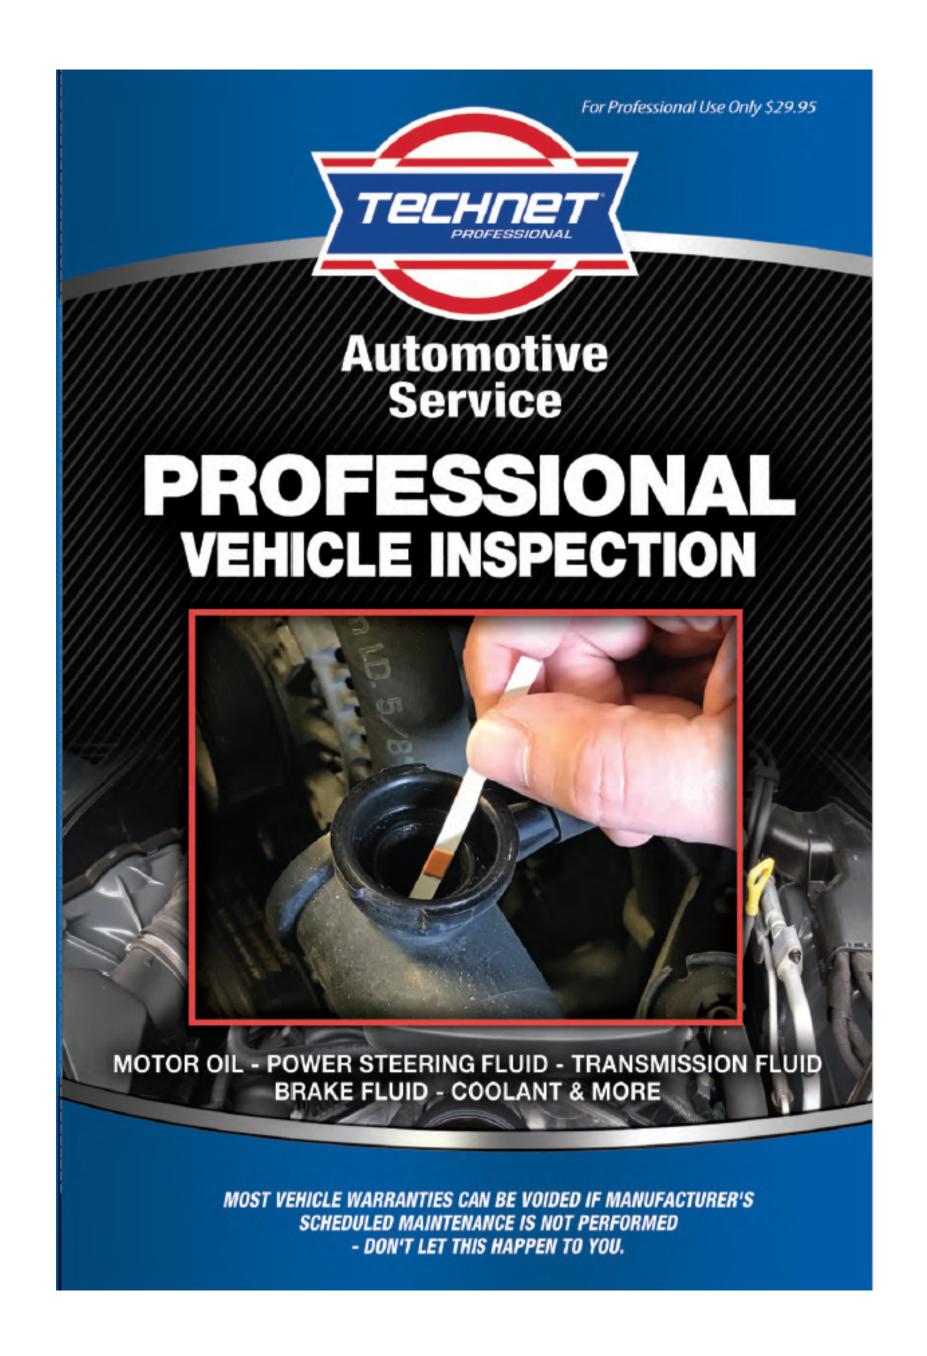

#### INSTANT INSPECTION KIT

## INSTANT INSPECTION KIT

#### INSTANT INSPECTION KITS

- Full service vehicle inspection
- Fluids
- Battery test
- Under vehicle
- Under hood
- Tires
- Brakes
- Fuel system