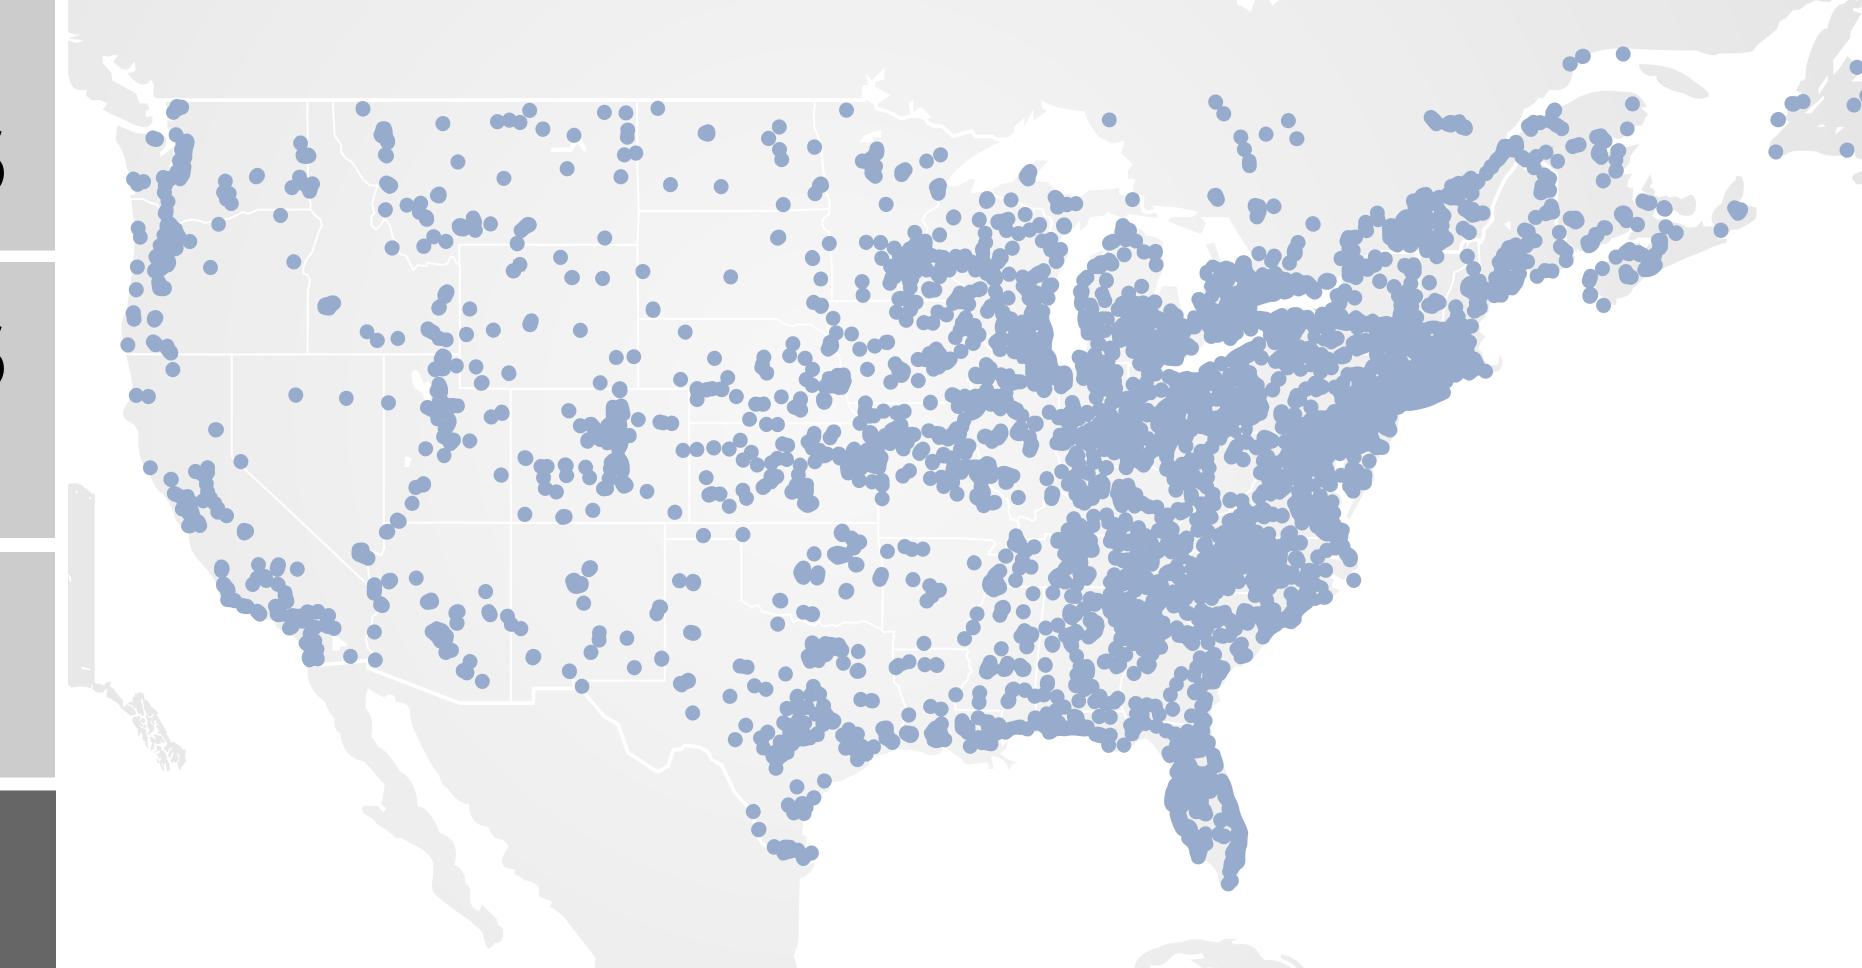

#### FEES AND BDF



#### FEATURES







#### MEMBER BENEFITS



TOOLKIT



WHAT IS
TECHNET?

MEMBER REQUIREMENTS

REQUIREMENTS CONT.

> FES AND BDF

# WHAT IS TECHNET PROFESSIONAL?

TechNet is a nationwide network of elite, locally-owned and professionally operated shops who care about delivering exceptional customer service. TechNet provides business solutions and services designed to help independently owned repair facilities grow their business, convert more services and remain competitive.





### **PROGRAM OVERVIEW**

#### WHAT IS TECHNET?

#### MEMBER REURAMENTS

#### REQUIREMENTS CONT.

## AND BDF

### MEMBER REQUIREMENTS

- Use Carquest/Advance/WorldPac as primary parts supplier.
- Maintain current account status with the servicing Carquest/ Advance/WorldPac location.
- Adhere to the TechNet code of ethics.
- Offer and honor the Nationwide Warranty program.
- Make Nationwide Warranty terms and conditions available to customers.
- Identify outside of building and customer waiting area as a TechNet facility.
- Attend eight (8) hours of industry-related business management training per year.
- Employ at least one (1) technician who is ASE or State certified.
- Agree to participate in local TechNet Council meetings where available.
- Maintain twenty (20) hours of technical t