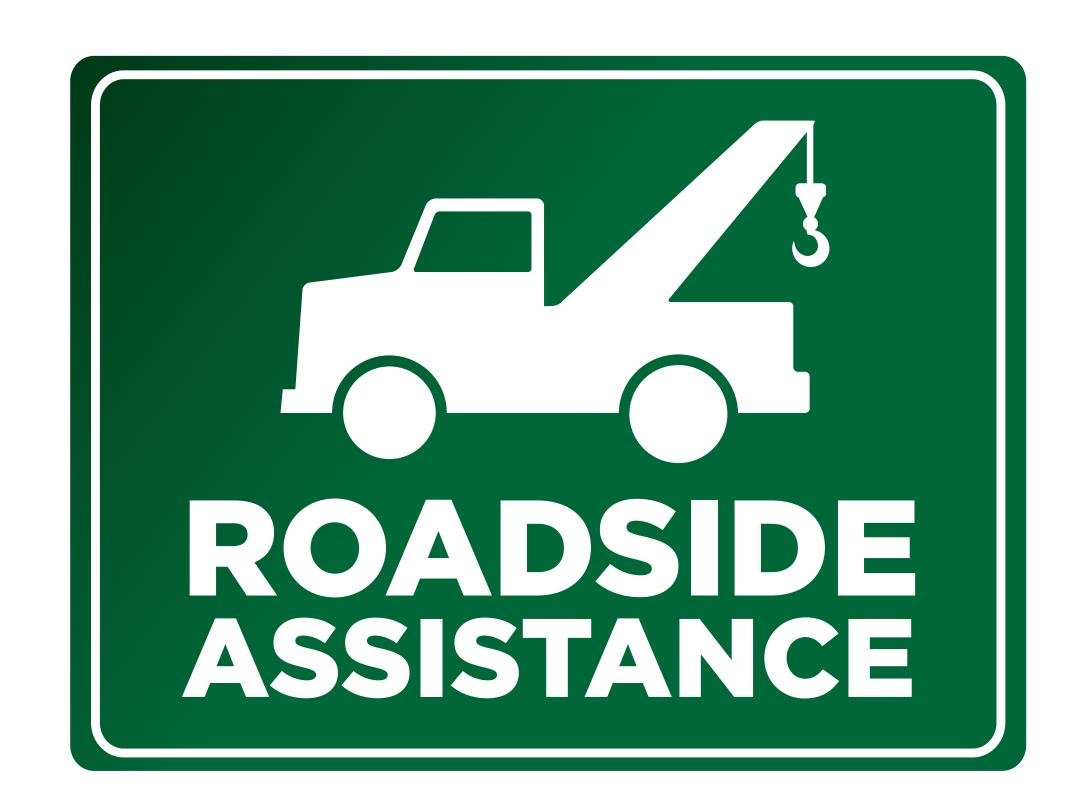

#### ROADSIDE ASSISTANCE

- Powerful marketing tool that complements the Nationwide Warranty
- 365 days of Roadside Assistance coverage
- Any customer who spends \$25 in a TechNet Member shop is eligible
- Coverage includes two events, up to \$75 each
- Customer contacts the service provider of their choice or can call 866-588-0728 and a service provider will be dispatched for them.
- Reimbursement made to the customer only

#### **Covered Services:**

- Towing
- Lockout Aid
- Flat Tire Assistance
- Fluid Delivery
- Battery Jump Start