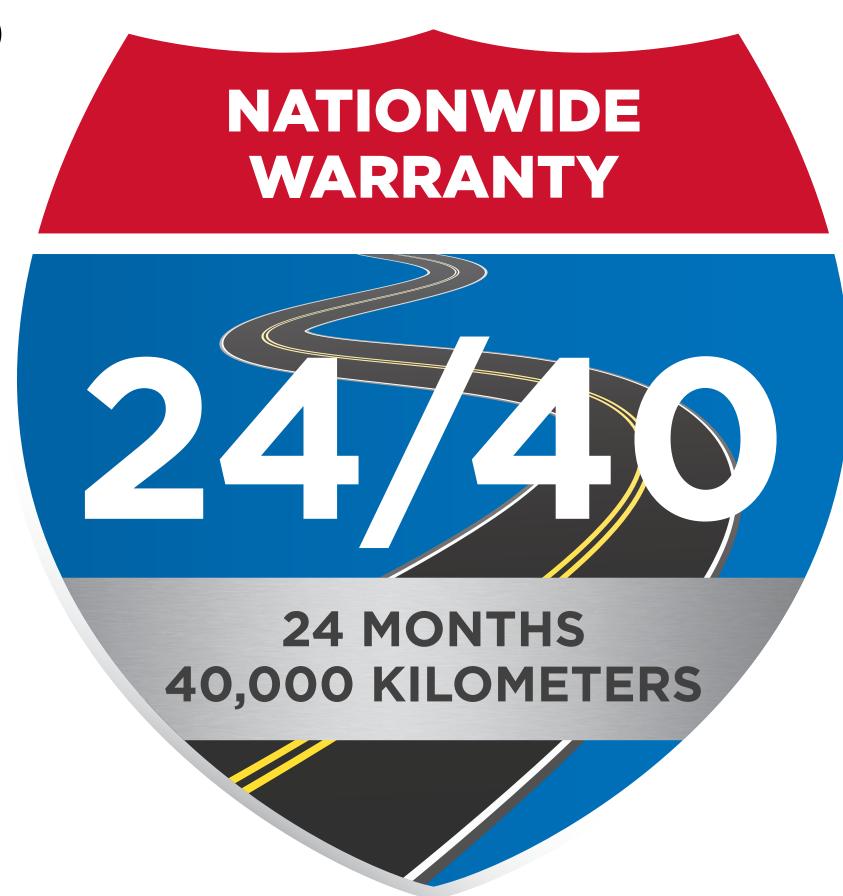

#### NATIONWIDE WARRANTY

- 24 month/40,000 KM coverage
- Customers should return to the original shop if they are reasonably able to
- Warranty Administrator will direct customers if they are unable to reasonably return to the original shop
- Marketing tool for shops to acquire and retain customers
- Covers commercial vehicles up to 1 ½ tons
- Hybrid battery coverage
- Optional 36/60 upgrade for \$100