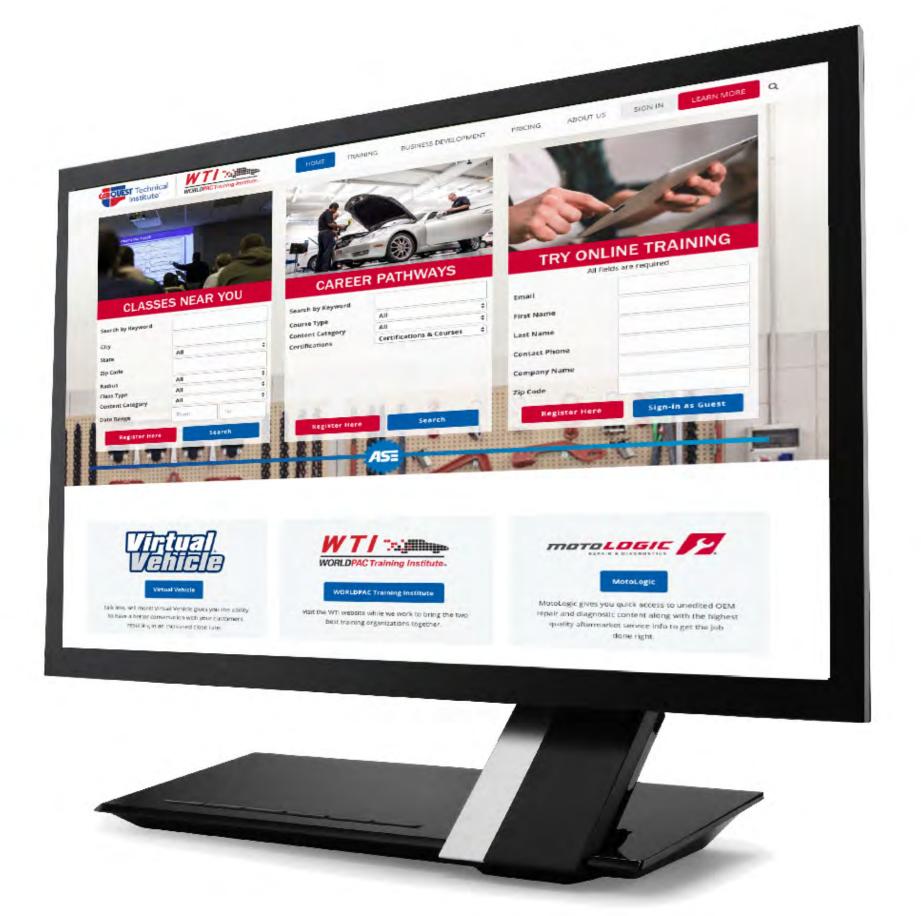

#### LEARN ABOUT THE MEMBER WEBSITE

TechNet is a powerful program that allows you to be part of a nationwide network, but maintain your identity in your community.

#### MEMBER WEBSITE

#### **Click here** to visit the Member website

- Order marketing materials
- Download digital assets
- Promotions Calendar
- Social Media Guides
- And much more...