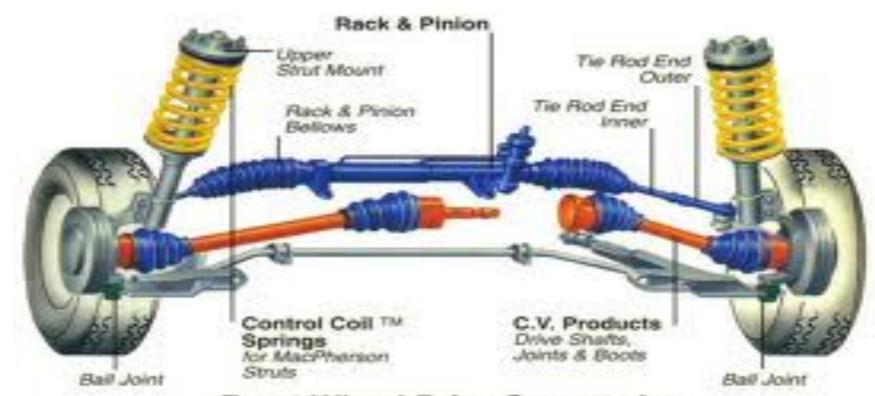

#### LOCAL LABOR REIMBURSEMENT

- 24 month/40,000 KM coverage
- Coverage applies to parts purchased from Advance and Carquest
- 36/60 upgrade applies to Nationwide Warranty only not labor reimbursement