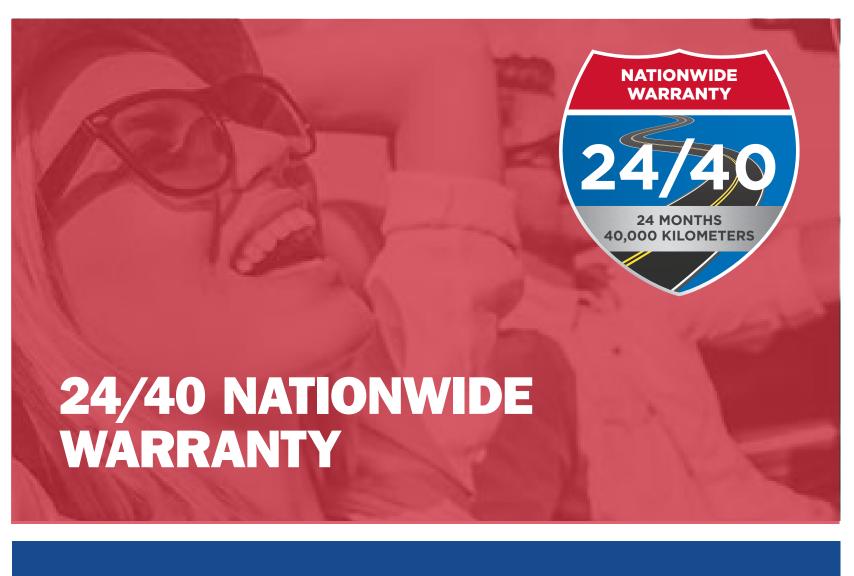

#### NATIONWIDE WARRANTY

- 24 month/40,000 KM coverage
- Customers should return to the original shop if they are reasonably able to
- Warranty Administrator will direct customers if they are unable to reasonably return to the original shop
- Marketing tool for shops to acquire and retain customers
- Covers commercial vehicles up to 1 ½ tons
- Hybrid battery coverage
- Optional 36/60 upgrade for \$100